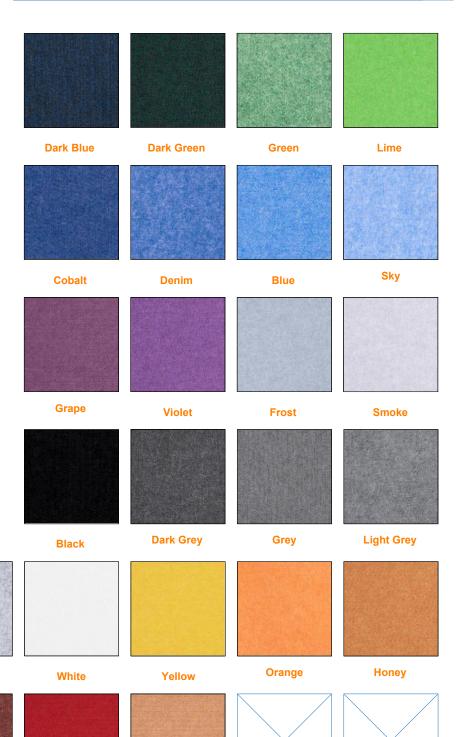

## **COLOURS**

Since PET Felt is a recycled material, slight color deviations may occur between different batches. It is recommended to order the required quantity at once to make sure the panels come from the same batch. Keep in mind that the panels have a nap direction on both sides. To avoid alterations in appearance.

## **AVAILABLE IN 28 COLOUR BLENDS**

Cinnamon

Red

**Custom Color** 

**Custom Color** 

Camel

Sand

Coconut