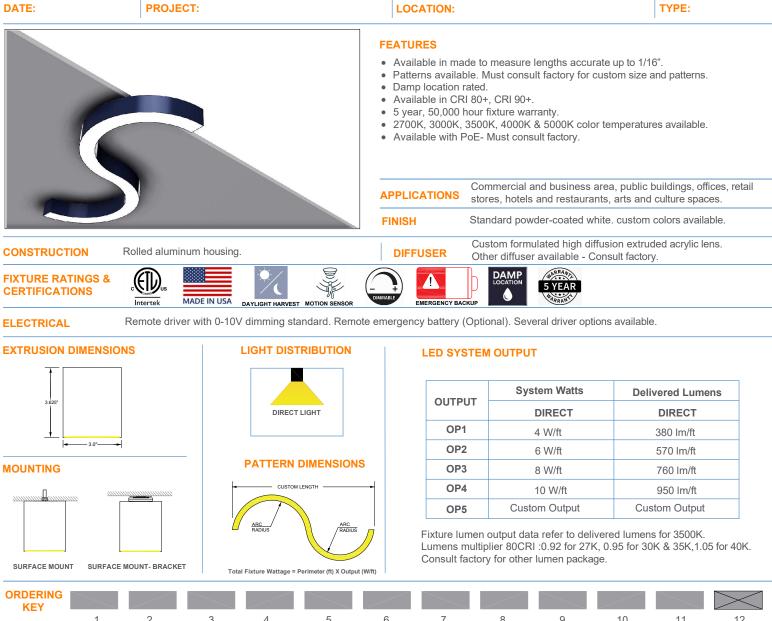

## LUM-CURVE 3SM

| KEY              |                                                                     |                     | $\sim$                                                                                                                                |      |                                                                                          |       |                                                                                |                              |           | $\nearrow$ |
|------------------|---------------------------------------------------------------------|---------------------|---------------------------------------------------------------------------------------------------------------------------------------|------|------------------------------------------------------------------------------------------|-------|--------------------------------------------------------------------------------|------------------------------|-----------|------------|
|                  | 1 2                                                                 | 3                   | 4 5                                                                                                                                   | 6    | 7                                                                                        | 8     | 9                                                                              | 10                           | 11        | 12         |
| 1 - MODEL #      | 2 - DIMENSIC                                                        | N 3 - CRI           | 4 - COLOR TEM                                                                                                                         | IP   | 5 - LED OL                                                                               | JTPUT | 6 - FIN                                                                        | NISH                         | 7 - VOI   | LTAGE      |
| LUM-CURVE<br>3SM | * Drawing Requi<br>For Custom Siz<br>Exact Dimensic<br>Submit DWG F | e or 90 CRI<br>on - | 27K - 2700K<br>30K - 3000K<br>35K - 3500K<br>40K - 4000K<br>50K - 5000K<br>TW - Tunable Whit<br>RGB - Color Tunin<br>RGBW - Color Tur | ig 1 | D - DIRECT<br>OP1 - 4 W/ft<br>OP2 - 6 W/ft<br>OP3 - 8 W/ft<br>OP4 - 10 W/<br>OP5 - Custo | ft    | W - White<br>BLK* - Bla<br>CC* - Cus<br>(Provide F<br>*White con<br>canopy pro | tom Color<br>RAL#)<br>rd and | 347V* - 3 | 20/277V)   |

| 8 - DRIVER                                                                                                                                                                                                                                                                                                                | 9 - MOUNTING                                                                | 10 - SENSOR                                                                                       | 11 - OTHER OPTIONS                                                                                                                                                                                       |  |
|---------------------------------------------------------------------------------------------------------------------------------------------------------------------------------------------------------------------------------------------------------------------------------------------------------------------------|-----------------------------------------------------------------------------|---------------------------------------------------------------------------------------------------|----------------------------------------------------------------------------------------------------------------------------------------------------------------------------------------------------------|--|
| <ul> <li>DIM 1% - Standard 1% Dimming (0-10V)</li> <li>DIM 0.1%- 0.1% Dimming (0-10V)</li> <li>LT1 - Lutron Digital EcoSystem</li> <li>C1 - Tunable White control</li> <li>C2 - RGB Tuning control</li> <li>C3 - RGBW Tuning control</li> <li>PoE - Power over Ethernet.<br/>Consult Factory for Compatibility</li> </ul> | <b>SM</b> - Surface Mount - 2" Stud<br><b>SM1</b> - Surface Mount - Bracket | OS - Occupancy Sensor<br>VS - Vacancy Sensor<br>DH - Daylight Harvesting<br>ES - Enlighted Sensor | DC - Dual Circuit<br>(Separate Up/Down Control)<br>EM1 - Emergency Pack-120V<br>EM2 - Emergency Pack 277V<br>EMCKT - Emergency Circuit<br>*Emergency Battery Available<br>in modules of 4-ft. and longer |  |