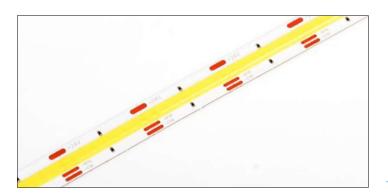

## **FEATURES**

COB tape light features uniform illumination without the need for additional diffused covers or accessories. Featuring a premium seamless line of light making it an ideal solution for areas with low clearance or reflective surfaces to eliminate virtually all dotting or spot-glare effects.

- Seamless COB design that eliminates virtually all LED dotting.
- Available in tunable CCT (2700K-6500K) color mixing capability.
- Wattage output available In 4.57 W/ft.
- Cuttable every 2" (18.5 Foot Max Run)
- Dimmable (5-100%) with most ELV, TRIAC dimmers.
- IP20 Rating (Standard) Consult factory for other options.
- 50,000 Hours rated life.