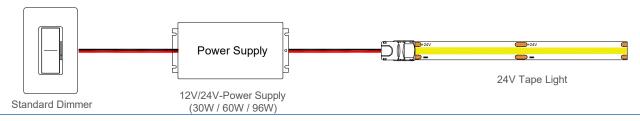

mless COB design that eliminates virtually all LED dotting.
- Available in tunable CCT (2700K-6500K) color mixing capability.
- Wattage output available In 4.57 W/ft.
- Cuttable every 2" (18.5 Foot Max Run)
- Dimmable (5-100%) with most ELV, TRIAC dimmers.
- IP20 Rating (Standard) Consult factory for other options.
- 50,000 Hours rated life.

## **QUICK SPECIFICATION**

- VOLTAGE: 24V
  WATTAGE: 4.57W / ft
- LUMENS: Up to 426 Lm / ft,
- CCT : Tunable CCT (2700K-6500K)
- CUTTING POINTS : ~ 2" (50mm)
- IP RATING: IP20 Standard, IP67 Silicon Tube, IP68 Silicone TUBE +Resin

Silicon TUBE+Resin add

- DIMMING: 5-100%
- CERTIFICATIONS : cULus Listed Dry / Damp Location
- RATED LIFE: 50,000 Hours



FIXTURE RATINGS & CERTIFICATIONS













## **LUMIYO TAPE LIGHT SERIES QUICK SET-UP GUIDE**