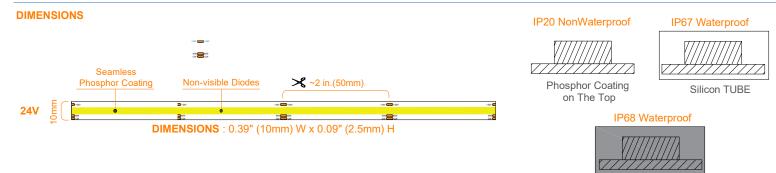

- Seamless COB design that eliminates virtually all LED dotting.
- Available in tunable CCT (2700K-6500K) color mixing capability.
- Wattage output available In 4.57 W/ft.
- Cuttable every 2" (18.5 Foot Max Run)
- Dimmable (5-100%) with most ELV, TRIAC dimmers.
- IP20 Rating (Standard) Consult factory for other options.
- 50,000 Hours rated life.

## **QUICK SPECIFICATION**

- VOLTAGE: 24V
  WATTAGE: 4.57W / ft
- LUMENS: Up to 426 Lm / ft,
- CCT : Tunable CCT (2700K-6500K)
- CUTTING POINTS : ~ 2" (50mm)
- IP RATING: IP20 Standard, IP67 Silicon Tube, IP68 Silicone TUBE +Resin

Silicon TUBE+Resin add

- DIMMING: 5-100%
- CERTIFICATIONS : cULus Listed Dry / Damp Location
- RATED LIFE: 50,000 Hours

FIXTURE RATINGS & CERTIFICATIONS