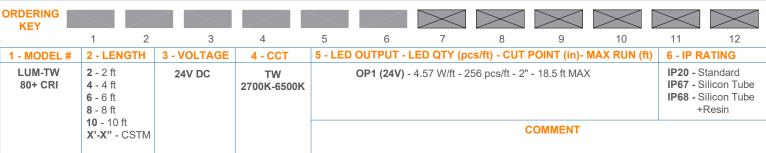

- Seamless COB design that eliminates virtually all LED dotting.
- Available in tunable CCT (2700K-6500K) color mixing capability.
- Wattage output available In 4.57 W/ft.
- Cuttable every 2" (18.5 Foot Max Run)
- Dimmable (5-100%) with most ELV, TRIAC dimmers.
- IP20 Rating (Standard) Consult factory for other options.
- 50,000 Hours rated life.

## **QUICK SPECIFICATION**

- VOLTAGE: 24V
  WATTAGE: 4.57W / ft
- LUMENS: Up to 426 Lm / ft,
- CCT : Tunable CCT (2700K-6500K)
- CUTTING POINTS : ~ 2" (50mm)
- IP RATING: IP20 Standard, IP67 Silicon Tube, IP68 Silicone TUBE +Resin

Silicon TUBE+Resin add

- DIMMING: 5-100%
- CERTIFICATIONS : cULus Listed Dry / Damp Location
- RATED LIFE: 50,000 Hours

FIXTURE RATINGS & CERTIFICATIONS