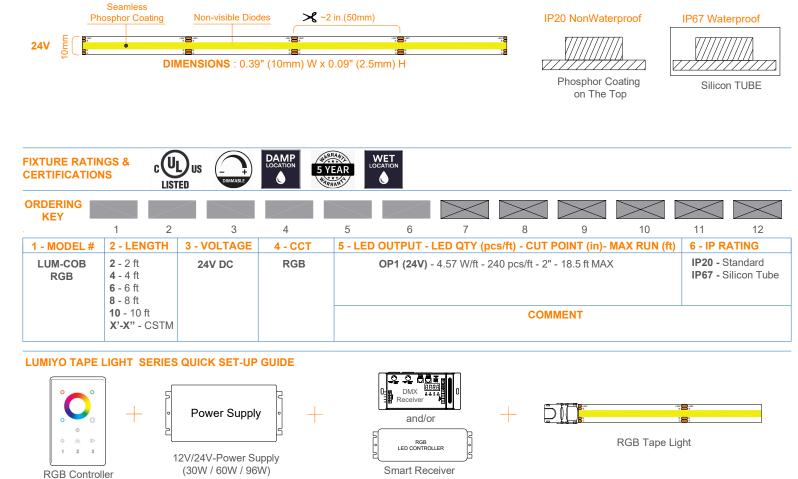

- Seamless RGB color mixing capability.
- Wattage output available In 4.57W/ft.
- Cuttable every 2".
- 18.5' foot max run.
- IP20 Rating featuring nano-coating protective layer (Standard).
  50,000 hours rated life.

## **QUICK SPECIFICATION**

- VOLTAGE : 24V
- **WATTAGE** : 4.57W / ft
- LUMENS : Up to 426 Lm / ft
- CCT : RGB
- **CUTTING POINTS** : ~ 2" (50mm)
- IP RATING : IP20 Standard, IP67 Silicon Tube, IP68 Silicone TUBE +Resin
- DIMMING : 5-100%
   CERTIFICATIONS : cULus Listed Dry / Damp Location
- RATED LIFE : 50,000 Hours

### **CONTROL OPTION**

- RGB Controls
- Requires Adaptive Driver + Smart ReceiverDMX Controls
- Requires Adaptive Driver + DMX Receiver
- RGB In-line Controller