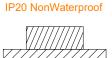

#### **QUICK SPECIFICATION**

VOLTAGE: 5V
WATTAGE: 5.48W / ft
LUMENS: Up to 520 Lm / ft

CCT : Digital RGB

• CUTTING POINTS : ~ 1" (25mm)

IP RATING: IP20 - Standard, IP67 - Silicon Tube

• **DIMMING**: 5-100%

# FIXTURE RATINGS & CERTIFICATIONS