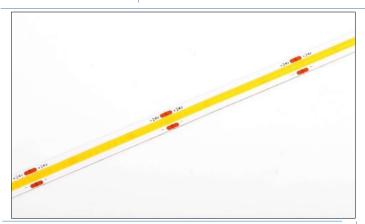

#### **FEATURES**

COB tape light features uniform illumination without the need for additional diffused covers or accessories. Featuring a premium seamless line of light making it an ideal solution for areas with low clearance or reflective surfaces to eliminate virtually all dotting or spot-glare effects.

- · Seamless RGB+white color mixing capability.
- Wattage output available In 5.48W/ft.
- Cuttable every 1".
- 15.5' foot max run.
- IP20 rating featuring nano-coating protective layer (Standard).
- 50,000 hours rated life.

#### **DIMENSIONS**

Phosphor Coating on The Top