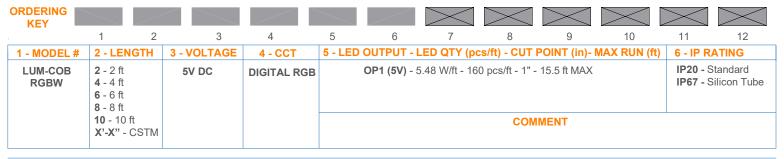

## **LUM-COB DIGITAL**

DATE: PROJECT: LOCATION: TYPE:

- · Seamless RGB+white color mixing capability.
- Wattage output available In 5.48W/ft.
- Cuttable every 1".
- 15.5' foot max run.
- IP20 rating featuring nano-coating protective layer (Standard).
- 50,000 hours rated life.

#### **QUICK SPECIFICATION**

VOLTAGE: 5V
WATTAGE: 5.48W / ft
LUMENS: Up to 520 Lm / ft

CCT : Digital RGB

• CUTTING POINTS : ~ 1" (25mm)

IP RATING: IP20 - Standard, IP67 - Silicon Tube

• **DIMMING**: 5-100%

CERTIFICATIONS: cULus Listed - Dry / Damp Location

RATED LIFE: 50,000 Hours