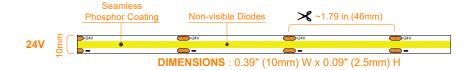

#### **QUICK SPECIFICATION**

VOLTAGE: 5V
WATTAGE: 5.48W / ft
LUMENS: Up to 520 Lm / ft

CCT : Digital RGB

• CUTTING POINTS : ~ 1" (25mm)

IP RATING: IP20 - Standard, IP67 - Silicon Tube

• **DIMMING**: 5-100%

#### **DIMENSIONS**

Phosphor Coating on The Top