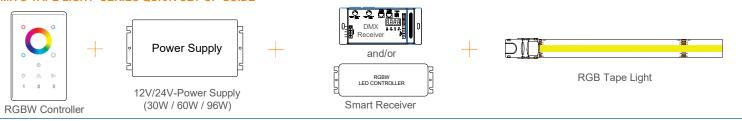

#### **CONTROL OPTION**

- RGBW Controls
  - Requires Adaptive Driver + Smart Receiver
- DMX Controls
  - Requires Adaptive Driver + DMX Receiver
- RGBW In-line Controller