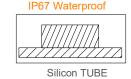

#### **QUICK SPECIFICATION**

VOLTAGE: 5V
WATTAGE: 5.48W / ft
LUMENS: Up to 520 Lm / ft

CCT : Digital RGB

• CUTTING POINTS : ~ 1" (25mm)

IP RATING: IP20 - Standard, IP67 - Silicon Tube

• **DIMMING**: 5-100%

# FIXTURE RATINGS & CERTIFICATIONS