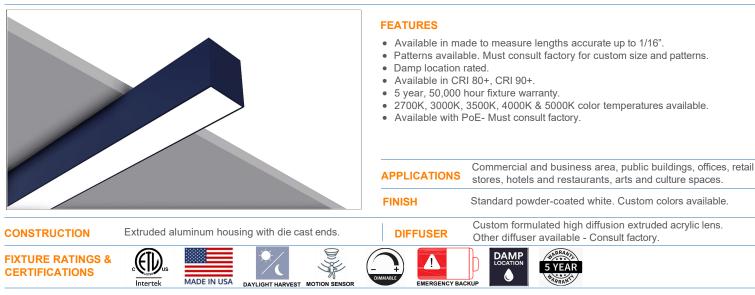

## LUM-3SM

TYPE:

**ELECTRICAL** 

Integral driver with 0-10V dimming standard. Integral emergency battery (Optional). Several driver options available.

MOUNTING