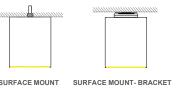

## LUM-3SM

TYPE:

**ELECTRICAL** 

Integral driver with 0-10V dimming standard. Integral emergency battery (Optional). Several driver options available.

MOUNTING

Fixture lumen output data refer to delivered lumens for 3500K. Lumens multiplier 80CRI :0.92 for 27K, 0.95 for 30K & 35K,1.05 for 40K. Consult factory for other lumen package.

| SURFACE MOUNT | SURFACE MOUNT- BRACK |
|---------------|----------------------|
|               |                      |